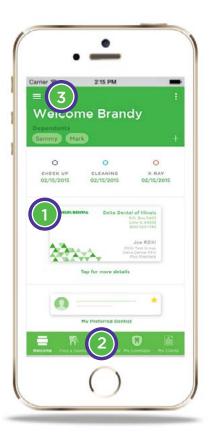

### SUBSCRIBER ID CARD

Our most-used feature is now on the landing page. Simply log in to view your ID card, show it at the dental office, or email it to a dependent or provider.

TIP: You can choose to make your ID card available on your device without logging in.

### FIND A DENTIST

Search for providers who are in your area and have the qualities that matter most to you. Find an office close to work or home, and filter by gender, language spoken, or accessibility features. Once you've found a provider who fits your needs, save his or her information to your contacts, schedule a visit, or navigate directly to their office with the touch of your finger.

### MY COVERAGE AND CLAIMS

Simply click **My Coverage** or **My Claims** within the top left menu bar to check your coverage information or see claims status. Within the coverage section, you can review your plan type, benefit levels, and contact information for your Delta Dental company, as well as details on your deductibles and maximums. Within the claims section, you can check the status of your most recent dental claims. Click on a specific claim to view details of that visit with the option to email the claim information.