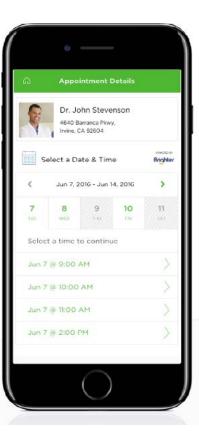

#### New Feature! BRIGHTER SCHEDULE

You can now make appointments through the mobile app if your provider has enabled the Brighter Schedule function. If you find your dentist on the app but do not see a mobile scheduling option, ask them to consider adding this functionality to their Brighter profile.