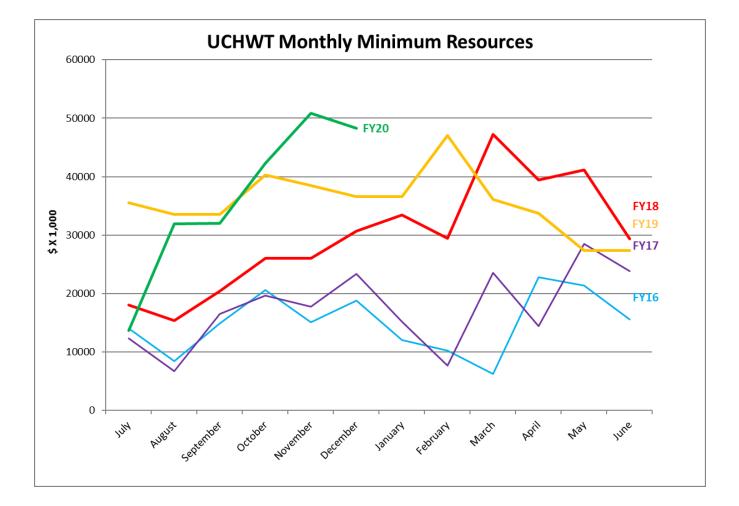

Maximum resources overall trended upward throughout the second quarter, peaking in October and ending higher than all prior fiscal years on December 31, 2019. The minimum resources also increased throughout the quarter to end at the highest minimum balance than all prior fiscal years at December 31, 2019. The bank balance for the second quarter of fiscal year 2020 remained relatively consistent, only dropping slightly at quarter end.