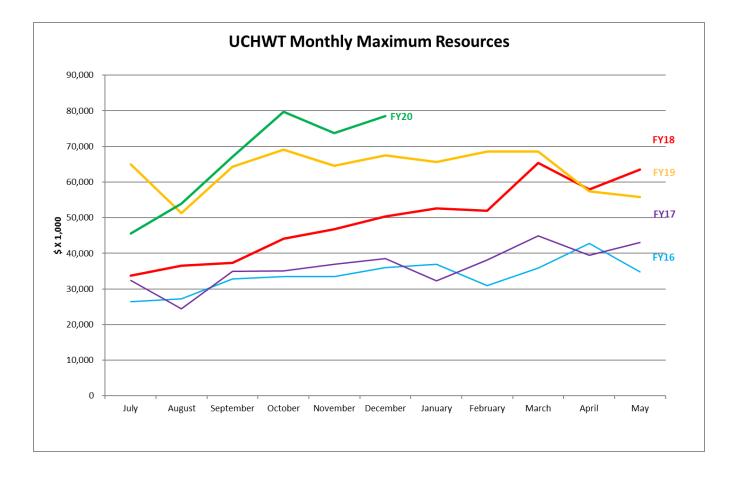

Maximum resources overall trended upward throughout the second quarter, peaking in October and ending higher than all prior fiscal years on December 31, 2019. The minimum resources also increased throughout the quarter to end at the highest minimum balance than all prior fiscal years at December 31, 2019. The bank balance for the second quarter of fiscal year 2020 remained relatively consistent, only dropping slightly at quarter end.