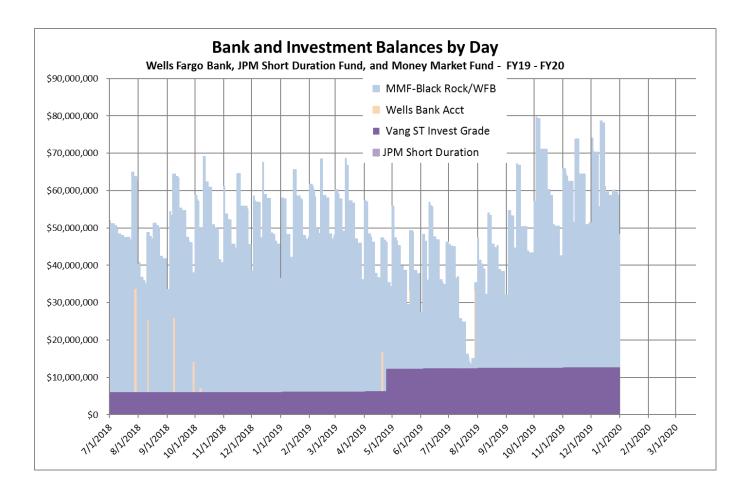

## Memo

To: Members of the University of Colorado Health and Welfare Trust Board

From: Dan J. Wilson, Treasurer

Date: February 25, 2020

Re: Quarterly Report on Investments

The Trust's cash equivalents and investments at December 31, 2019 totaled \$48.3 million compared to \$36.5 million at December 31, 2018. Of this amount, \$35.5 million was invested in a triple-A rated Wells Fargo government money market fund (GVIXX). An additional \$12.8 million was invested in a high-quality, short-duration bond fund managed by Vanguard. Both these investment vehicles are permitted by the Trust's investment policy. Government money market funds normally focus on safety and liquidity first and have investment returns as a secondary goal. The current quarter-end yield on this fund was .40% and annual return was 2.04%. The quarterly investment return for the money market fund continued to be positive though stabilizing at a rate close to that in the last quarter in FY 2019. About 73% of the fund has weekly liquidity. Vanguard Short-Term Investment Grade Fund Admiral Shares (VFSUX) was purchased on September 15, 2017 after the JP Morgan short-duration bond fund was sold. The quarterly return was .83% and the annualized return for a one-year period as of 12/31/19 was 5.95% compared to the Bloomberg Barclays Gov/Credit 1-3 yr. of 4.03%.

Maximum resources overall trended upward throughout the second quarter, peaking in October and ending higher than all prior fiscal years on December 31, 2019. The minimum resources also increased throughout the quarter to end at the highest minimum balance than all prior fiscal years at December 31, 2019. The bank balance for the second quarter of fiscal year 2020 remained relatively consistent, only dropping slightly at quarter end.